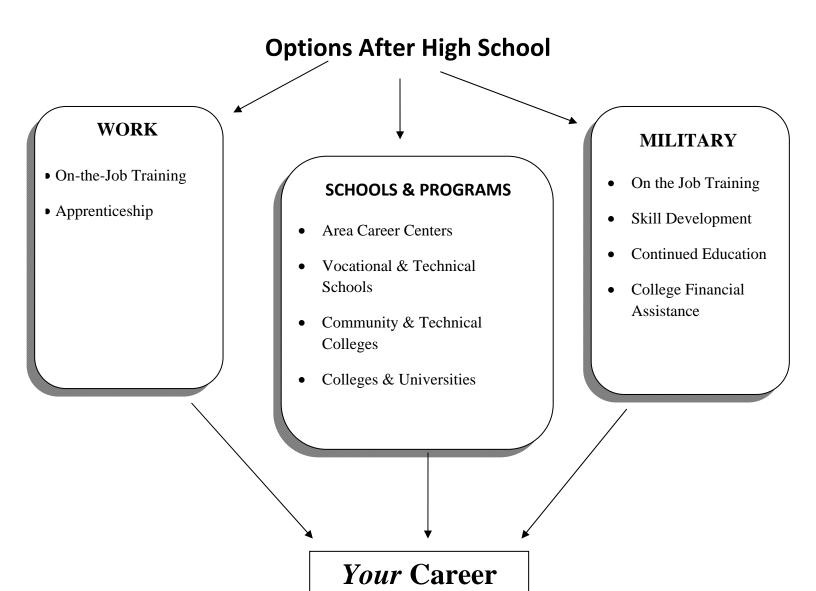

## **CAREER PREPARATION**

## **High School**

Develop Your Personal Plan of Study Select Career Path and Cluster

## **Educational Options After High School**

| On-the-job<br>Training        | Some occupations do not require training prior to employment; rather additional training and skills required beyond high school are provided by the employer. Examples include laborers in agriculture, fast foods, construction, retail stores and services.                                                                                                                                   |
|-------------------------------|-------------------------------------------------------------------------------------------------------------------------------------------------------------------------------------------------------------------------------------------------------------------------------------------------------------------------------------------------------------------------------------------------|
| APPRENTICESHIP                | Apprenticeship is a three to four-year training program where you earn money while you learn, working on the job. You receive a license at the end of training. Examples of trades that use apprenticeships are Bricklayer, Electrician, Floor Layer, Iron Worker, Operating Engineer, Painter, and Pipe Fitter.                                                                                |
| AREA CAREER CENTERS           | Area Career Centers provide career and technical education and training for both high students and adults. Specialized programs lead to certification, accreditation, or licensure in desired fields such as Automotive Technology, Culinary Arts, Cosmetology, Health and Senior Services, Nursing and Business.                                                                               |
| VOCATIONAL & TECHNICAL SCHOOL | These Proprietary Schools are different than Area Career Centers. They offer specialized programs that may last from one month to four years in length. Programs include: practical nursing, robotics, truck driving, cosmetology, and some areas of business and dental careers. Enrollment requirements are unique to each institution.                                                       |
| COMMUNITY & TECHNICAL COLLEGE | Community and Technical Colleges serve the diverse learning, workforce and economic development of their communities. Two-year "degree" vocational training, associate degrees, or credit transfer to a college or university where you can pursue a bachelor's degree are offered. Most community colleges have an open enrollment policy for high school graduates and individuals with GEDs. |
| COLLEGE & University          | A bachelor's degree typically requires four years to complete. A master's degree usually requires one to two years beyond the bachelor's degree. Entrance requirements depend on the desired program, major and school.                                                                                                                                                                         |
| MILITARY                      | The armed forces provide training for almost every job available in the private sector. Continuing education is expected. Multiple options are provided to continue your education during and after your enlistment High school graduation is required. Military academies like West Point or University ROTC are also options.                                                                 |

 $\textit{Refer to \textbf{\textit{missouriconnections.org}} for \textit{more information about these options!}$ 